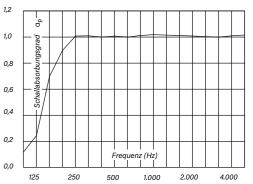

Pebble50 Wall Absorber

With the soft, organic shapes of the "Pebble50" series, a piece of nature moves into our everyday office life.

Pebble50 - direct mounted 20 mm Pebble50 LED - direct mounted 60 mm

Sound absorption level – octave centre frequency

Pebble50 - suspended from 400 - 1500 mm suspended

Sound absorption level – octave centre frequency

Impressum

published by Akustik Office Systeme GmbH Lenabergweg 5 D-91626 Schopfloch

> Editor Henrik Behnert, AOS