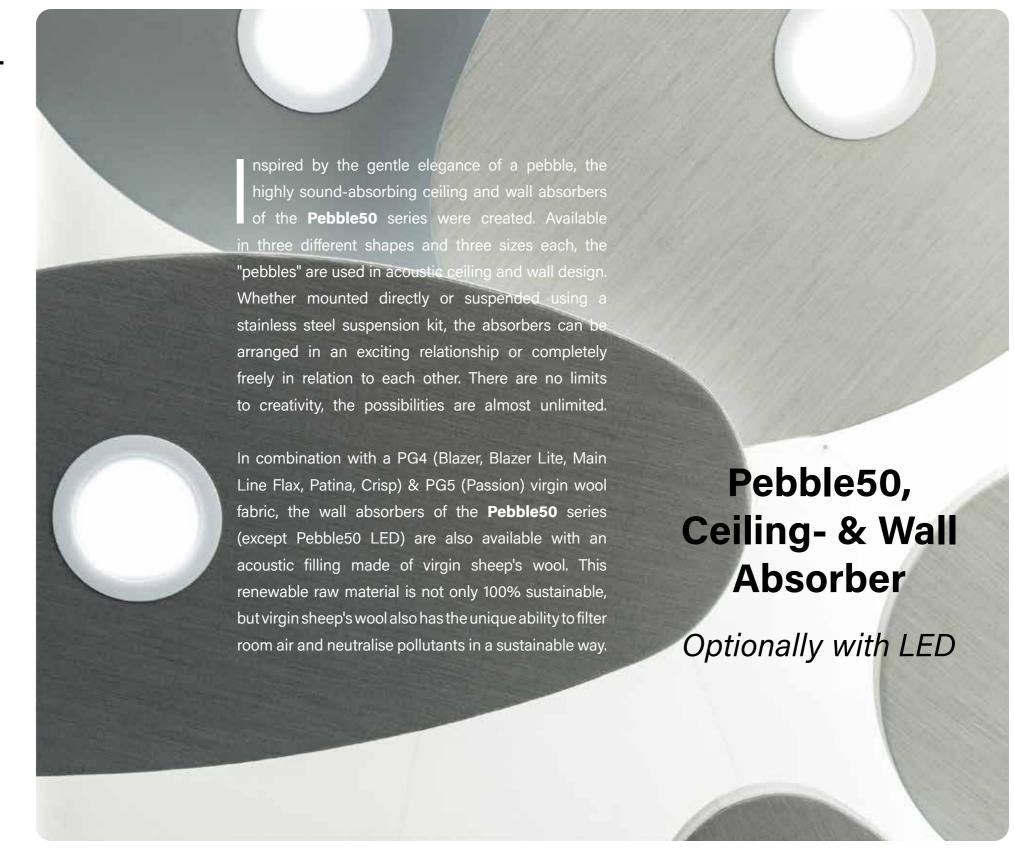

## Pebble50 ceiling- & Wall Absorber

## 1 Ceiling- & Wall Absorber I Acoustic Elements

**Customised Acoustic Solutions** 

**Product** 





Ceiling-mounted,
Suspended

Wall-mounted

Integrated LEDs
optional







Pebble50 ceiling absorber with integrated LED recessed luminaire with LED downlight (top right)





Pebble50 Wall Absorber

With the soft, organic shapes of the "Pebble50" series, a piece of nature moves into our everyday office life.

Pebble50 - direct mounted 20 mm Pebble50 LED - direct mounted 60 mm



Sound absorption level – octave centre frequency

Pebble50 - suspended from 400 - 1500 mm suspended



Sound absorption level – octave centre frequency









Impressum

published by Akustik Office Systeme GmbH Lenabergweg 5 D-91626 Schopfloch

> Editor Henrik Behnert, AOS

Layout Sabine Fleischmann, AOS

Photos Damian Tauchert, Berlin for AOS

@2023

Akustik Office Systeme GmbH Lenabergweg 5 91626 Schopfloch Germany

Phone +49 9857 97559-0

Fax +49 9857 97559-29

info@akustik-of