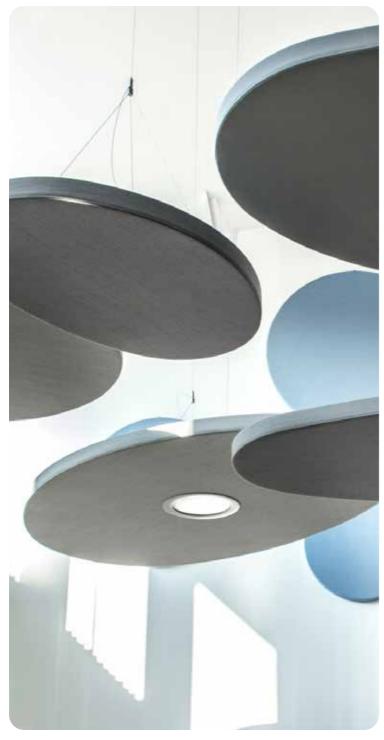

## 1 Ceiling- & Wall Absorber I Acoustic Elements

**Customised Acoustic Solutions** 

**Product** 

Ceiling-mounted,
Suspended

Wall-mounted

Integrated LEDs
optional

Pebble50 ceiling absorber with integrated LED recessed luminaire with LED downlight (top right)

Pebble50 - suspended from 400 - 1500 mm suspended

Sound absorption level – octave centre frequency

Impressum

published by Akustik Office Systeme GmbH Lenabergweg 5 D-91626 Schopfloch

> Editor Henrik Behnert, AOS