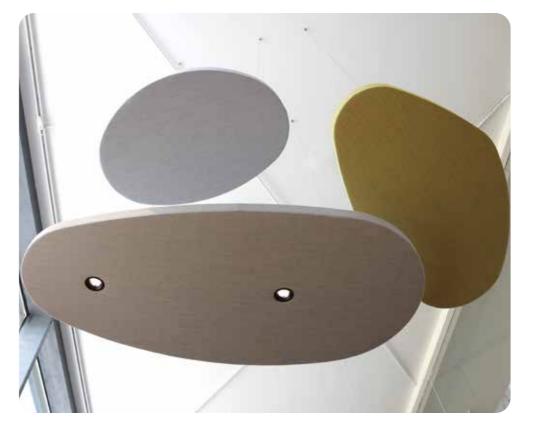

Pebble50 Wall Absorber

With the soft, organic shapes of the "Pebble50" series, a piece of nature moves into our everyday office life.

Pebble50 - direct mounted 20 mm Pebble50 LED - direct mounted 60 mm

Sound absorption level – octave centre frequency