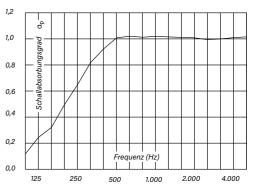

Pebble50 Wall Absorber

With the soft, organic shapes of the "Pebble50" series, a piece of nature moves into our everyday office life.

Pebble50 - direct mounted 20 mm Pebble50 LED - direct mounted 60 mm

Sound absorption level – octave centre frequency

Pebble50 - suspended from 400 - 1500 mm suspended

Sound absorption level – octave centre frequency

Impressum

published by Akustik Office Systeme GmbH Lenabergweg 5 D-91626 Schopfloch

> Editor Henrik Behnert, AOS