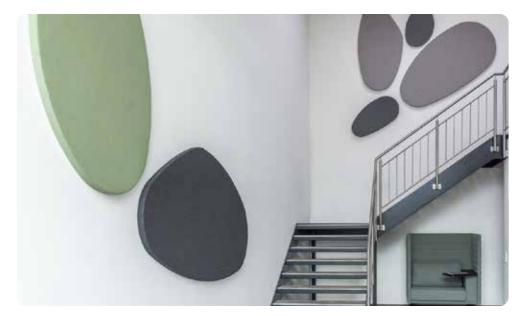

Pebble50 Wall Absorber

With the soft, organic shapes of the "Pebble50" series, a piece of nature moves into our everyday office life.

Pebble50 - direct mounted 20 mm Pebble50 LED - direct mounted 60 mm

Sound absorption level – octave centre frequency