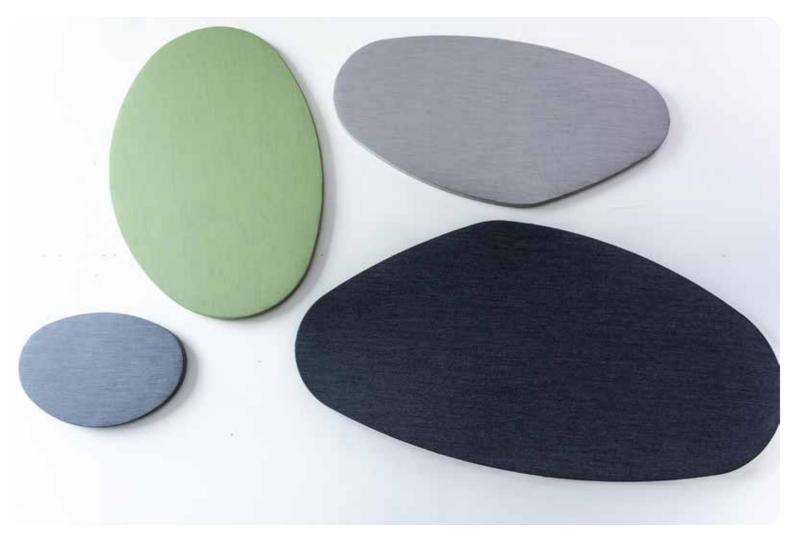

Pebble50 Wall Absorber

With the soft, organic shapes of the "Pebble50" series, a piece of nature moves into our everyday office life.

Pebble50 - direct mounted 20 mm Pebble50 LED - direct mounted 60 mm

Sound absorption level – octave centre frequency