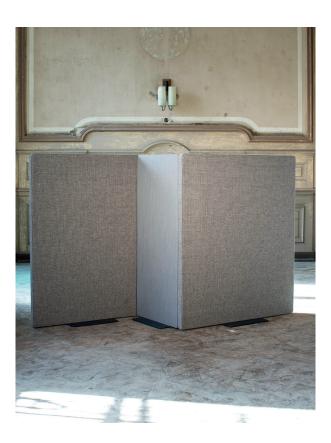

# MOOD LINE 55 - Partition with magnet connection

#### Flexible and at any time rearrangeable

In its fully upholstered version, the 55 mm thick Mood Line is also available as a partition system. Brilliantly simple – because no tools are required – this partition system offers great scope for different designs, allowing users to create landscapes and perfectly sound-insulated islands of peace and quiet. Invisible, ingeniously positioned magnetic connections allow the partitions to be rearranged flexibly at any time. The partition walls in the system can be connected with one another directly or using the connection posts. This affords planners and architects an unlimited choice of designs and unprecedented flexibility.