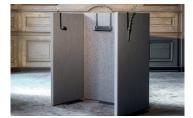

#### Flexible and at any time rearrangeable

In its fully upholstered version, the 55 mm thick Mood Line is also available as a partition system. Brilliantly simple – because no tools are required – this partition system offers great scope for different designs, allowing users to create landscapes and perfectly sound-insulated islands of peace and quiet. Invisible, ingeniously positioned magnetic connections allow the partitions to be rearranged flexibly at any time. The partition walls in the system can be connected with one another directly or using the connection posts. This affords planners and architects an unlimited choice of designs and unprecedented flexibility.

## **Connecting options**

Magnet and connecting post excluding the connecting post

Flexible magnetic connection T-position

Full screen with magnetic connection with connecting post

Flexible magnetic connection project workplace