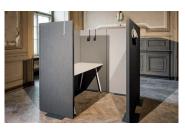

#### Flexible and at any time rearrangeable

In its fully upholstered version, the 55 mm thick Mood Line is also available as a partition system. Brilliantly simple – because no tools are required – this partition system offers great scope for different designs, allowing users to create landscapes and perfectly sound-insulated islands of peace and quiet. Invisible, ingeniously positioned magnetic connections allow the partitions to be rearranged flexibly at any time. The partition walls in the system can be connected with one another directly or using the connection posts. This affords planners and architects an unlimited choice of designs and unprecedented flexibility.