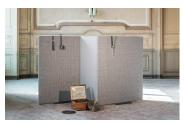

#### Flexible and at any time rearrangeable

In its fully upholstered version, the 55 mm thick Mood Line is also available as a partition system. Brilliantly simple – because no tools are required – this partition system offers great scope for different designs, allowing users to create landscapes and perfectly sound-insulated islands of peace and quiet. Invisible, ingeniously positioned magnetic connections allow the partitions to be rearranged flexibly at any time. The partition walls in the system can be connected with one another directly or using the connection posts. This affords planners and architects an unlimited choice of designs and unprecedented flexibility.

## **Connecting options**

Magnet and connecting post excluding the connecting post

Flexible magnetic connection T-position

Full screen with magnetic connection with connecting post

Flexible magnetic connection project workplace